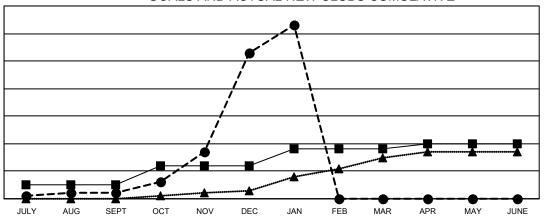

## GOALS AND ACTUAL NEW CLUBS CUMULATIVE

■ - CURRENT YEAR GOALS FOR NEW CLUBS

- CURRENT YEAR ACTUAL NEW CLUBS

- ▲ - LAST YEAR ACTUAL NEW CLUBS