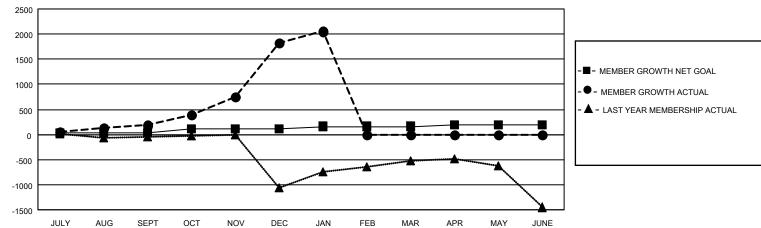

## GOALS AND ACTUAL MEMBERS CUMULATIVE

| DROPPED CLUBS: 1            |     | 205 CLUBS OF 359 ADDED 1 OR MORE | GENDER DISTRIBUTION        |                |       |
|-----------------------------|-----|----------------------------------|----------------------------|----------------|-------|
|                             |     | NEW MEMBERS                      | MALE                       | 6,544 (77.53%) |       |
| DROPPED MEMBERS             |     |                                  | FEMALE                     | 1,897 (22.47%) |       |
| DECEASED                    | 23  | CLICK HERE FOR CUMULATIVE        | TOTAL FAMILY UNIT MEMBERS  |                | 6,974 |
| CLUB CANCELLED 22 OTHER 659 |     | MEMBERSHIP DATA                  | FAMILY MEMBERS PAYING HALF |                | 5,301 |
| TOTAL                       | 704 |                                  | DOES                       |                |       |